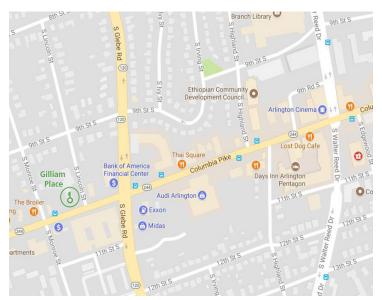

## **About this Location**

Just one block west of the intersection at Columbia Pike and Glebe Road, Gilliam Place is in the heart of the Columbia Pike Town Center, a major urban thoroughfare going through major change and revitalization. Residents will enjoy convenient access to public transit, retail, and employment opportunities along the Pike and beyond.

## **Local Transportation Options**

Bus Routes: 16 ABDEJP, 16 F, 16 GHK, 16 Y, 23 AC ART: 41 commuterpage.com