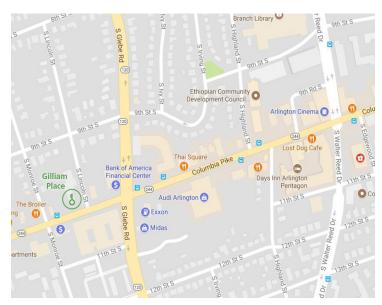

#### **About this Location**

Just one block west of the intersection at Columbia Pike and Glebe Road, Gilliam Place is in the heart of the Columbia Pike Town Center, a major urban thoroughfare going through major change and revitalization. Residents will enjoy convenient access to public transit, retail, and employment opportunities along the Pike and beyond.