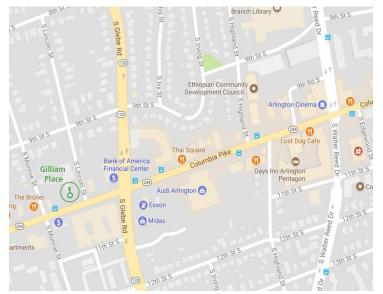

## **About this Location**

Just one block west of the intersection at Columbia Pike and Glebe Road, Gilliam Place is in the heart of the Columbia Pike Town Center, a major urban thoroughfare going through major change and revitalization. Residents will enjoy convenient access to public transit, retail, and employment opportunities along the Pike and beyond.

### **Local Transportation Options**

Bus Routes: 16 ABDEJP, 16 F, 16 GHK, 16 Y, 23 AC ART: 41 commuterpage.com