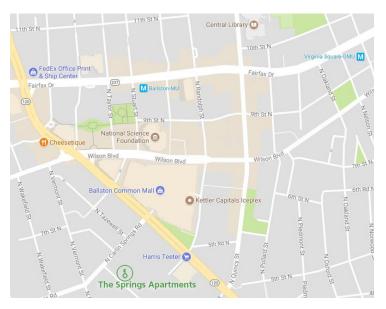

# The Springs Apartments

555 N Thomas Street Arlington, VA 22203

#### **About this Location**

Located just one block from N Glebe Road, The Springs lives at the corner of N Thomas Street and N Carlin Springs Road. It is within walking distance to the Ballston Metro Station and other public transport, employment opportunities, and retail including the future Ballston Quarter.