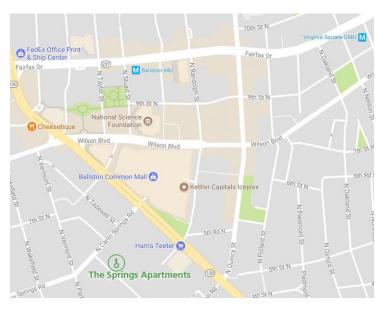

# The Springs Apartments

555 N Thomas Street, Arlington, VA 22203

#### **About this Location**

Located just one block from N Glebe Road, The Springs lives at the corner of N Thomas Street and N Carlin Springs Road. It is within walking distance to the Ballston Metro Station and other public transport, employment opportunities, and retail including the future Ballston Quarter.