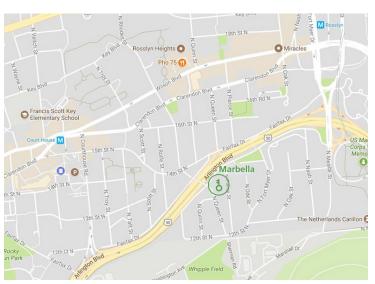

# Marbella Apartments

1301 N Queen Street, Arlington, VA 22209

## **Local Transportation Options**

Metro: Rosslyn Station, Court House Station Bus Routes: 3 ABE, 3 Y, 4 BE, 38B commuterpage.com