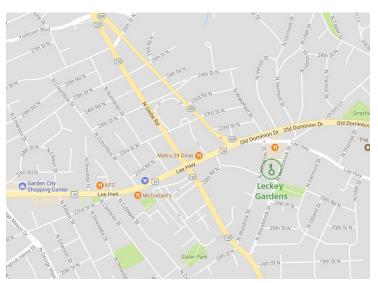

# **Leckey Gardens Apartments**

2031-2037 N Woodrow Street, Arlington, VA 22207

### **About this Location**

Located one block from Lee Highway, Leckey Gardens is vibrant 40-unit rental community. The property is ideally located near the heart of the Lee Highway district, an area undergoing a community planning process for rezoning and revitalization. Residents enjoy convenient access to bus transit, shopping and parks.

## **Local Transportation Options**

Metro: Court House Station Bus Routes: 3 ABE, 23 AC

**ART:** 52, 62

commuterpage.com