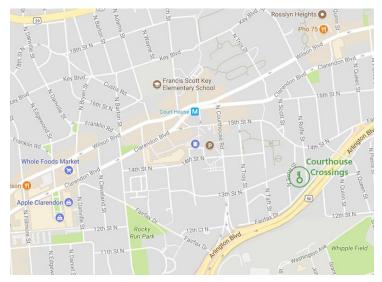

# Courthouse Crossings Apartments

1220, 1230 & 1223 N Scott Street 1240 & 1250 N Rolfe Street, Arlington, VA 22209

# **About this Location**

Courthouse Crossings lives on N. Scott and N. Rolfe Streets, immediately next to Route 50/Arlington Blvd. The five-building property is 100% committed affordable and offers residents convenient access to the Court House Metro station, bus transit, shopping, parks, and other urban amenities.