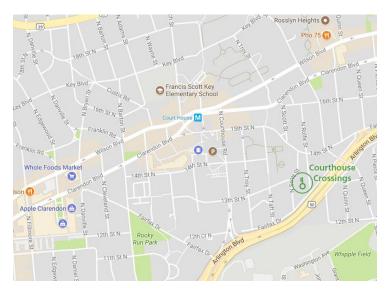

### **About this Location**

Courthouse Crossings lives on N. Scott and N. Rolfe Streets, immediately next to Route 50/Arlington Blvd. The five-building property is 100% committed affordable and offers residents convenient access to the Court House Metro station, bus transit, shopping, parks, and other urban amenities.