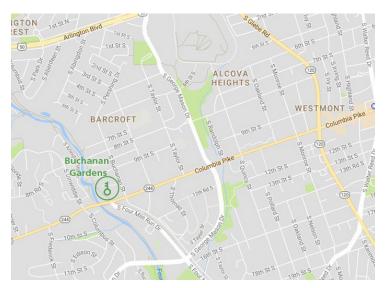

#### **About this Location**

Located on S. Buchanan Street, Buchanan Gardens is located just one block from the intersection of Columbia Pike and Four Mile Run Drive. The property consists of 11 garden-style buildings with convenient access to public transport, the Arlington Mill Community Center, and nearby parks.